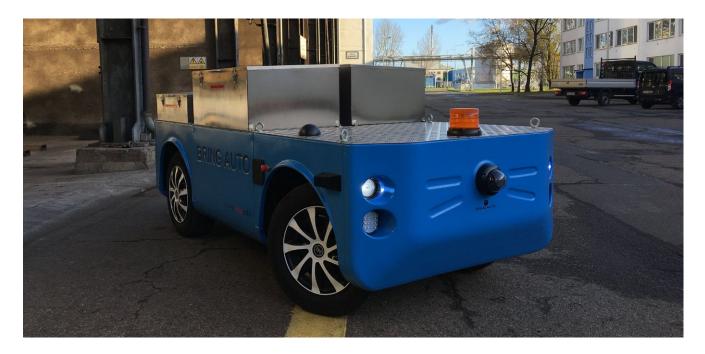

## DELIVERY ROBOT PRODUCT LIST

BringAuto Delivery Robot is an ideal choice for industrial applications. Robust and durable 4-wheel chassis is ready for production use in industrial areas. The Delivery Robot can be used for cargo transportation and eventually can be equipped with various forms of superstructures. It can be an ideal start to your robotic project since it has its own engine and chassis, it is drive-by-wire.

The Delivery Robot has electrically driven rear axle (Benevelli motor), standard option 48V lead battery (330 Ah) provides operation time up to 10 hours for single charge. Onboard 230V charger allows for recharging the battery within 5 hours (10% to 90%). Optional lithium-ion battery pack available.