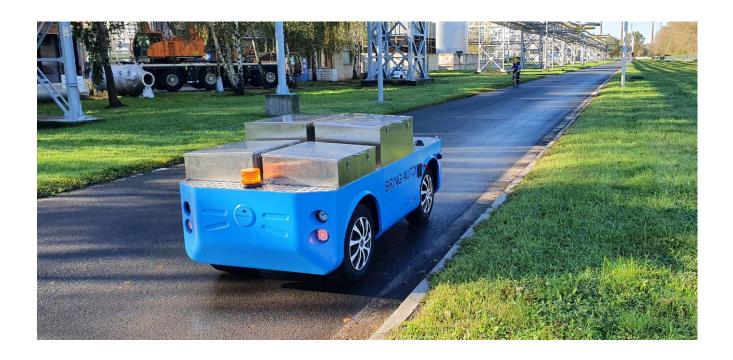

## DELIVERY ROBOT PRODUCT LIST

BringAuto Delivery Robot is an ideal choice for industrial applications. Robust and durable 4-wheel chassis is ready for production use in industrial areas. The Delivery Robot can be used for cargo transportation and eventually can be equipped with various forms of superstructures. It can be an ideal start to your robotic project since it has its own engine and chassis, it is drive-by-wire.

## ADVANTAGES OF THE DELIVERY ROBOT

| ₩×<br>□———————————————————————————————————— | Effectivity It saves time and money, there is no need for a driver.                                                                 |
|---------------------------------------------|-------------------------------------------------------------------------------------------------------------------------------------|
|                                             | <b>Durable and robust</b> Built with 10 years of experience in producing industrial vehicles.                                       |
|                                             | Open and flexible  Can be equipped with various superstructures (cargo boxes, robotic arm, vending machine etc.)                    |
| 1000 kg                                     | <b>Load capacity</b> The delivery robot can carry cargo up to 1 000 kg.                                                             |
| 20 km/h                                     | <b>Speed</b> The delivery robot is able to achieve speed up to 20 km/h.                                                             |
| 100 km                                      | Range The delivery robot can travel up to 100 km per one charge.                                                                    |
|                                             | Add-ons Teleoperation and autonomy* packs are available for the robot. * autonomy pack will be available in the second half of 2021 |